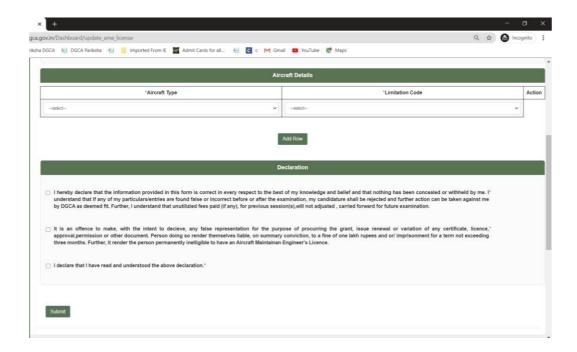

- 4. If you have license (License B1, B2, B3 only) details, select Yes and
- **5.** Fill license details and upload License document.

- **6.** Please select Aircraft for which you are holding the licence and fill up the corresponding limitation code and use add a row for adding the limitation code in the same aircraft .
- **7.** By clicking on Add row you can also select multiple aircraft and its code.
- **8.** If you are holding the Licence in Two different category, save one License category and repeat the same process for additional category.

- **9.** And finally submit the documents.
- **10.**No documents will be required to send to the Central Examination Organization ,O/oDGCA,R K Puram, New delhi-110066