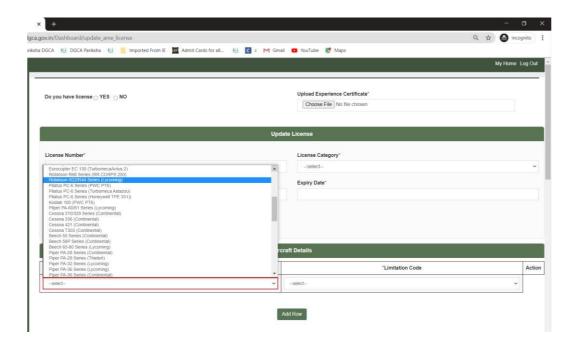

- 4. If you have license (License B1, B2, B3 only) details, select Yes and
- **5.** Fill license details and upload License document.

- **6.** Please select Aircraft for which you are holding the licence and fill up the corresponding limitation code and use add a row for adding the limitation code in the same aircraft .
- **7.** By clicking on Add row you can also select multiple aircraft and its code.
- **8.** If you are holding the Licence in Two different category, save one License category and repeat the same process for additional category.

SAMPLE Lie Copy

CAR-66

| XII (a). LICENCE (SUB) CATEGORIES                                              |                                         |         |         |         |         |      | XII (b). AIRCARFT TYPE RATING |              |              |  |
|--------------------------------------------------------------------------------|-----------------------------------------|---------|---------|---------|---------|------|-------------------------------|--------------|--------------|--|
| CATEGORIES                                                                     | А                                       | B1      | B2      | В3      | С       | DATE | AIRCRAFT TYPE OR GROUP        | CATEGOR<br>Y | STAMP & DATE |  |
| AEROPLANES<br>TURBINE                                                          |                                         |         | n/<br>a | n/<br>a | n/<br>a |      |                               |              |              |  |
| AEROPLANES PISTON                                                              |                                         |         | n/<br>a | n/<br>a | n/<br>a |      |                               |              |              |  |
| HELICOPTERS<br>TURBINE                                                         |                                         |         | n/<br>a | n/<br>a | n/<br>a |      |                               |              |              |  |
| HELICOPTERS PISTON                                                             |                                         |         | n/<br>a | n/<br>a | n/<br>a |      |                               |              |              |  |
| AVIONICS                                                                       | n/<br>a                                 | n/<br>a |         | n/<br>a | n/<br>a |      |                               |              |              |  |
| AIRCRAFT                                                                       | n/                                      | n/<br>a | n/<br>a | n/      |         |      |                               |              |              |  |
| PISTON-ENGINE NON-<br>PRESSURISED<br>AEROPLANES OF<br>2000KG MTOM AND<br>BELOW | n/                                      | n/<br>a | n/<br>a |         | n/<br>a |      |                               |              |              |  |
| III. LIC No.                                                                   | *************************************** |         | 3       |         |         |      | III. LIC No.                  | 4            |              |  |

| XIII. LIMI                   | TATIONS  |                     |                                                   | XIV. LICENCE VALIDITY |                     |      |  |
|------------------------------|----------|---------------------|---------------------------------------------------|-----------------------|---------------------|------|--|
| AIRCRAFT<br>TYPE OR<br>GROUP | CATEGORY | LIMITATI<br>ON CODE | SIGNATURE WITH<br>DATE (REMOVAL OF<br>LIMITATION) | DATE OF EXPIRY        | SIGNATURE WITH DATE | SEAL |  |
|                              |          |                     |                                                   |                       |                     |      |  |
|                              |          |                     |                                                   |                       |                     |      |  |
|                              |          |                     |                                                   |                       |                     |      |  |
|                              |          |                     |                                                   |                       |                     |      |  |
|                              |          |                     |                                                   |                       |                     |      |  |
|                              |          |                     |                                                   |                       |                     |      |  |
|                              |          |                     |                                                   |                       |                     |      |  |
|                              |          |                     |                                                   |                       |                     |      |  |
|                              |          |                     |                                                   |                       |                     |      |  |
|                              |          |                     |                                                   |                       |                     |      |  |
| y                            |          |                     |                                                   |                       |                     |      |  |
|                              |          |                     |                                                   |                       |                     |      |  |
| III. LIC No. 5               |          |                     |                                                   | III. LIC No 6         |                     |      |  |