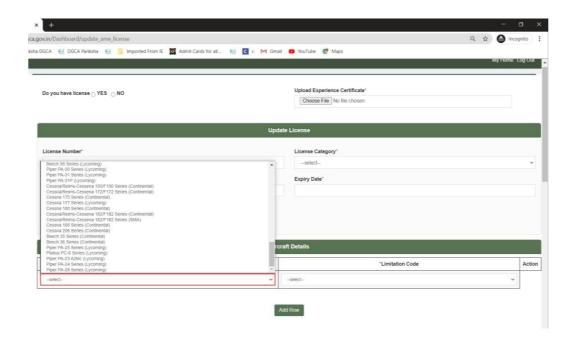

- 4. If you have license (License B1, B2, B3 only) details, select Yes and
- **5.** Fill license details and upload License document.

- **6.** Please select Aircraft for which you are holding the licence and fill up the corresponding limitation code and use add a row for adding the limitation code in the same aircraft .
- **7.** By clicking on Add row you can also select multiple aircraft and its code.
- **8.** If you are holding the Licence in Two different category, save one License category and repeat the same process for additional category.

- **9.** And finally submit the documents.
- **10.**No documents will be required to send to the Central Examination Organization ,O/oDGCA,R K Puram, New delhi-110066