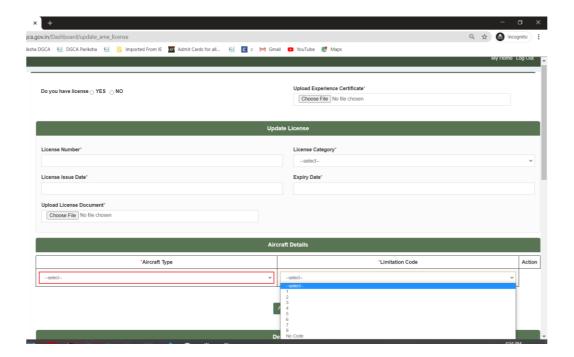

- 4. If you have license (License B1, B2, B3 only) details, select Yes and
- **5.** Fill license details and upload License document.

- **6.** Please select Aircraft for which you are holding the licence and fill up the corresponding limitation code and use add a row for adding the limitation code in the same aircraft .
- **7.** By clicking on Add row you can also select multiple aircraft and its code.
- **8.** If you are holding the Licence in Two different category, save one License category and repeat the same process for additional category.

- **9.** And finally submit the documents.
- **10.**No documents will be required to send to the Central Examination Organization ,O/oDGCA,R K Puram, New delhi-110066