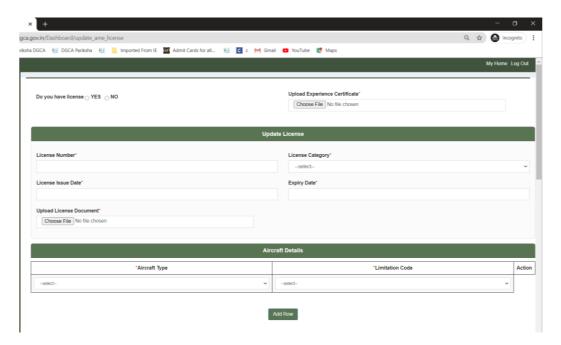

## **Update profile for Type Examination**

- **1.** Update AME License form is mapped in menu named as Profile Update for type examination by Candidates.
- **2.** It is mandatory to upload Experience Certificate (Concerned Aircraft) forall candidates willing to apply for Aircraft Type Examination
- **3.** If you do not have license (License Only in B1, B2, B3) then select No andupload experience certificate only.

- 4. If you have license (License B1, B2, B3 only) details, select Yes and
- **5.** Fill license details and upload License document.

- **6.** Please select Aircraft for which you are holding the licence and fill up the corresponding limitation code and use add a row for adding the limitation code in the same aircraft .
- **7.** By clicking on Add row you can also select multiple aircraft and its code.
- **8.** If you are holding the Licence in Two different category, save one License category and repeat the same process for additional category.

- **9.** And finally submit the documents.
- **10.**No documents will be required to send to the Central Examination Organization ,O/oDGCA,R K Puram, New delhi-110066