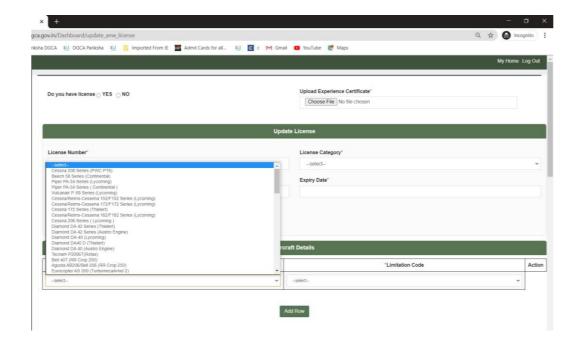

- 4. If you have license (License B1, B2, B3 only) details, select Yes and
- **5.** Fill license details and upload License document.

- **6.** Please select Aircraft for which you are holding the licence and fill up the corresponding limitation code and use add a row for adding the limitation code in the same aircraft .
- **7.** By clicking on Add row you can also select multiple aircraft and its code.
- **8.** If you are holding the Licence in Two different category, save one License category and repeat the same process for additional category.

SAMPLE Lie Copy

CAR-66

| XII (a). LICENCE (SUB) CATEGORIES                                              |                                         |         |         |         |         |      | XII (b). AIRCARFT TYPE RATING |              |              |  |
|--------------------------------------------------------------------------------|-----------------------------------------|---------|---------|---------|---------|------|-------------------------------|--------------|--------------|--|
| CATEGORIES                                                                     | А                                       | B1      | B2      | В3      | С       | DATE | AIRCRAFT TYPE OR GROUP        | CATEGOR<br>Y | STAMP & DATE |  |
| AEROPLANES<br>TURBINE                                                          |                                         |         | n/<br>a | n/<br>a | n/<br>a |      |                               |              |              |  |
| AEROPLANES PISTON                                                              |                                         |         | n/<br>a | n/<br>a | n/<br>a |      |                               |              |              |  |
| HELICOPTERS<br>TURBINE                                                         |                                         |         | n/<br>a | n/<br>a | n/<br>a |      |                               |              |              |  |
| HELICOPTERS PISTON                                                             |                                         |         | n/<br>a | n/<br>a | n/<br>a |      |                               |              |              |  |
| AVIONICS                                                                       | n/<br>a                                 | n/<br>a |         | n/<br>a | n/<br>a |      |                               |              |              |  |
| AIRCRAFT                                                                       | n/                                      | n/<br>a | n/<br>a | n/      |         |      |                               |              |              |  |
| PISTON-ENGINE NON-<br>PRESSURISED<br>AEROPLANES OF<br>2000KG MTOM AND<br>BELOW | n/                                      | n/<br>a | n/<br>a |         | n/<br>a |      |                               |              |              |  |
| III. LIC No.                                                                   | *************************************** |         | 3       |         |         |      | III. LIC No.                  | 4            |              |  |