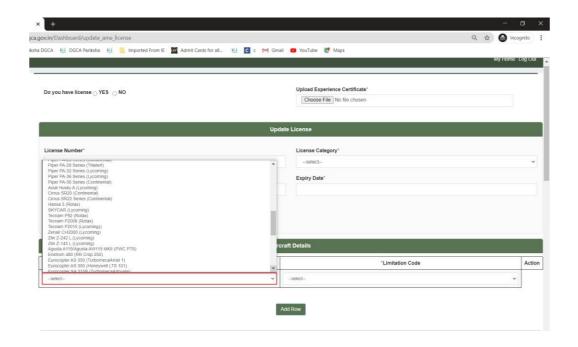

## **Update profile for Type Examination**

- **1.** Update AME License form is mapped in menu named as Profile Update for type examination by Candidates.
- **2.** It is mandatory to upload Experience Certificate (Concerned Aircraft) forall candidates willing to apply for Aircraft Type Examination
- **3.** If you do not have license (License Only in B1, B2, B3) then select No andupload experience certificate only.

- 4. If you have license (License B1, B2, B3 only) details, select Yes and
- **5.** Fill license details and upload License document.

- **6.** Please select Aircraft for which you are holding the licence and fill up the corresponding limitation code and use add a row for adding the limitation code in the same aircraft .
- **7.** By clicking on Add row you can also select multiple aircraft and its code.
- **8.** If you are holding the Licence in Two different category, save one License category and repeat the same process for additional category.

- **9.** And finally submit the documents.
- **10.**No documents will be required to send to the Central Examination Organization ,O/oDGCA,R K Puram, New delhi-110066