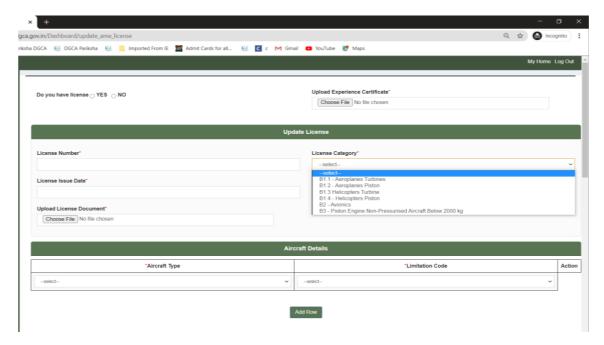

- 4. If you have license (License B1, B2, B3 only) details, select Yes and
- **5.** Fill license details and upload License document.

- **6.** Please select Aircraft for which you are holding the licence and fill up the corresponding limitation code and use add a row for adding the limitation code in the same aircraft .
- **7.** By clicking on Add row you can also select multiple aircraft and its code.
- **8.** If you are holding the Licence in Two different category, save one License category and repeat the same process for additional category.

## Appendix VI(a) - Aircraft Maintenance Engineer's Licence (PLASTIC CARD) format [ issued through eGCA]